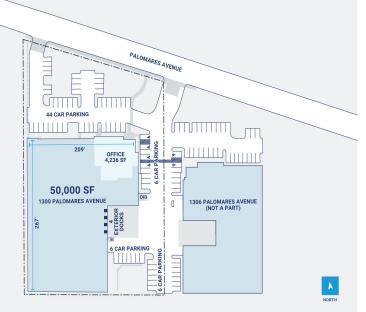

## **Property Description**

| Market: Los Angeles | Renovated:                | Construction: Painted tilt-up walls                                    |
|---------------------|---------------------------|------------------------------------------------------------------------|
| Land: 2 Acres       | Car Parking: 66 spaces    | Roof: Modified bituminous built-up membrane on rigid insultation on i  |
| Building: 49,817 SF | Trailer Parking: 0 spaces | HVAC: Gas Heat w/ AC                                                   |
| Office: 0 SF        | Clear Height: 0'          | Sprinkler: One wet riser. Additional protection provided via a monitor |
| Available: SF       | Exterior Docks: 4         | Power: 300 amps                                                        |
| Year Built: 2015    | Interior Docks: 0         | Typical Bay Size: 0' × 0'                                              |
| Rail Access: No     | Drive-In Doors: 1         | Available Units: 0                                                     |
|                     |                           |                                                                        |