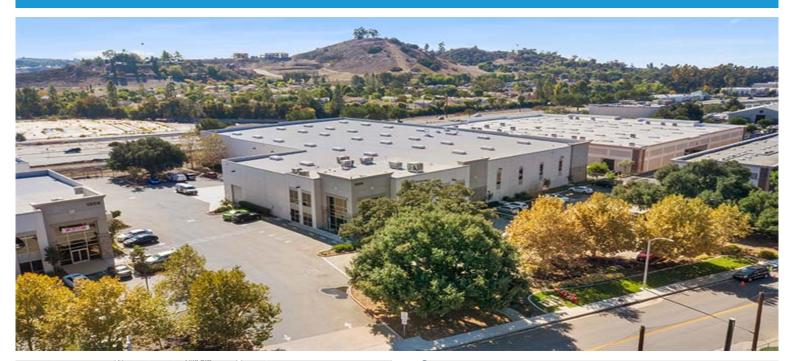

## CenterPoint Properties

1300 Palomares Avenue, La Verne, CA







## **CenterPoint Properties**



## **Property Description**

| Market: Los Angeles | Renovated:                | Construction: Painted tilt-up walls                                    |
|---------------------|---------------------------|------------------------------------------------------------------------|
| Land: 2 Acres       | Car Parking: 66 spaces    | Roof: Modified bituminous built-up membrane on rigid insultation on i  |
| Building: 49,817 SF | Trailer Parking: 0 spaces | HVAC: Gas Heat w/ AC                                                   |
| Office: 0 SF        | Clear Height: 0'          | Sprinkler: One wet riser. Additional protection provided via a monitor |
| Available: SF       | Exterior Docks: 4         | Power: 300 amps