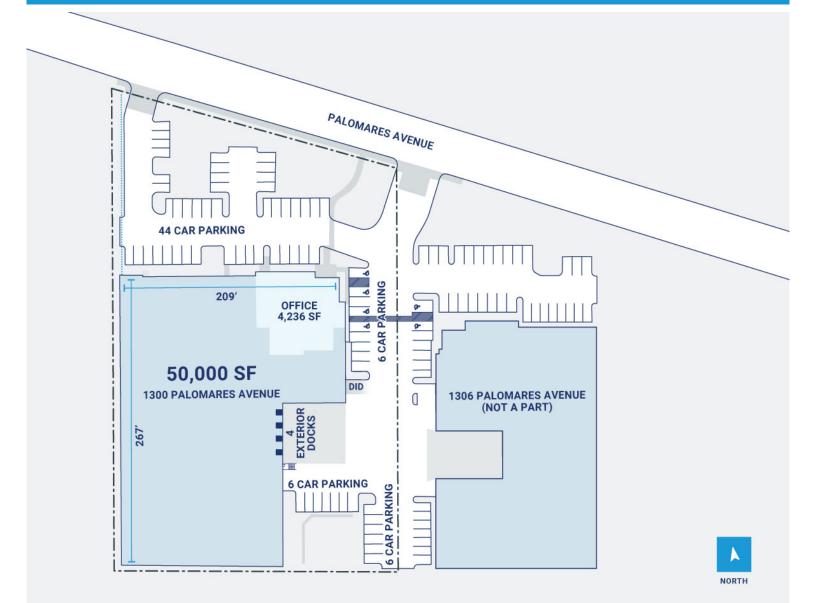

## **Property Description**

| Market: Los Angeles | Renovated:                | Construction: Painted tilt-up walls                                    |
|---------------------|---------------------------|------------------------------------------------------------------------|
| Land: 2 Acres       | Car Parking: 66 spaces    | Roof: Modified bituminous built-up membrane on rigid insultation on i  |
| Building: 49,817 SF | Trailer Parking: 0 spaces | HVAC: Gas Heat w/ AC                                                   |
| Office: 0 SF        | Clear Height: 0'          | Sprinkler: One wet riser. Additional protection provided via a monitor |
| Available: SF       | Exterior Docks: 4         | Power: 300 amps                                                        |
| Year Built: 2015    | Interior Docks: 0         | Typical Bay Size: 0' × 0'                                              |
| Rail Access: No     | Drive-In Doors: 1         | Available Units: 0                                                     |
|                     |                           |                                                                        |