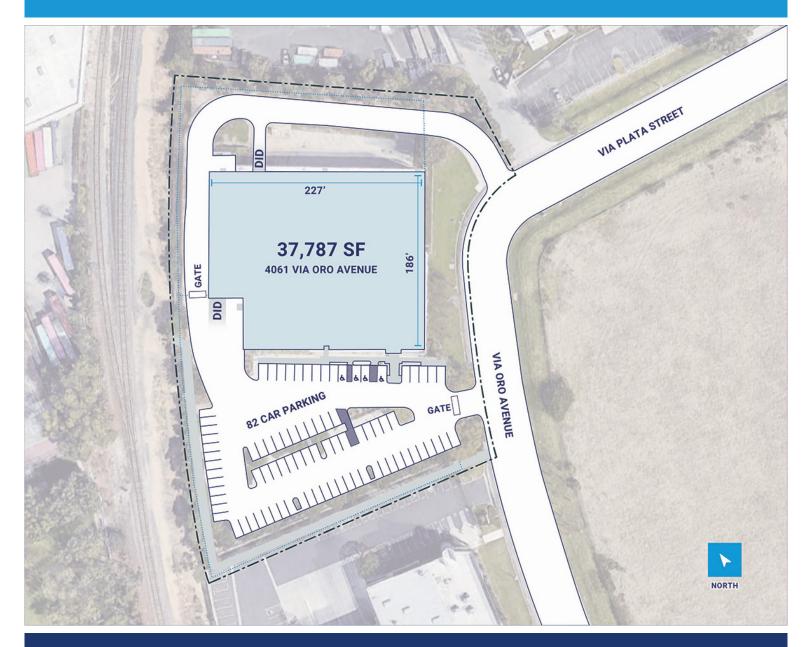

## CenterPoint Properties

4061 Via Oro Avenue, Long Beach , CA

## **Property Description**

| Market: Los Angeles |
|---------------------|
| Land: 3 Acres       |
| Building: 37,787 SF |
| Office: 0 SF        |
| Available: SF       |
| Year Built: 1993    |
| Rail Access: No     |
|                     |

Renovated: Car Parking: 92 spaces Trailer Parking: 0 spaces Clear Height: 0' Exterior Docks: 0 Interior Docks: 0 Drive-In Doors: 2 Construction: Structural tilt-up concrete panels with a sand blasted fi Roof: Mechanically fastened TPO roof assembly HVAC: Gas Heat w/ AC Sprinkler: Wet Power: 800 amps, NOTE Typical Bay Size: 0' x 0' Available Units: 0