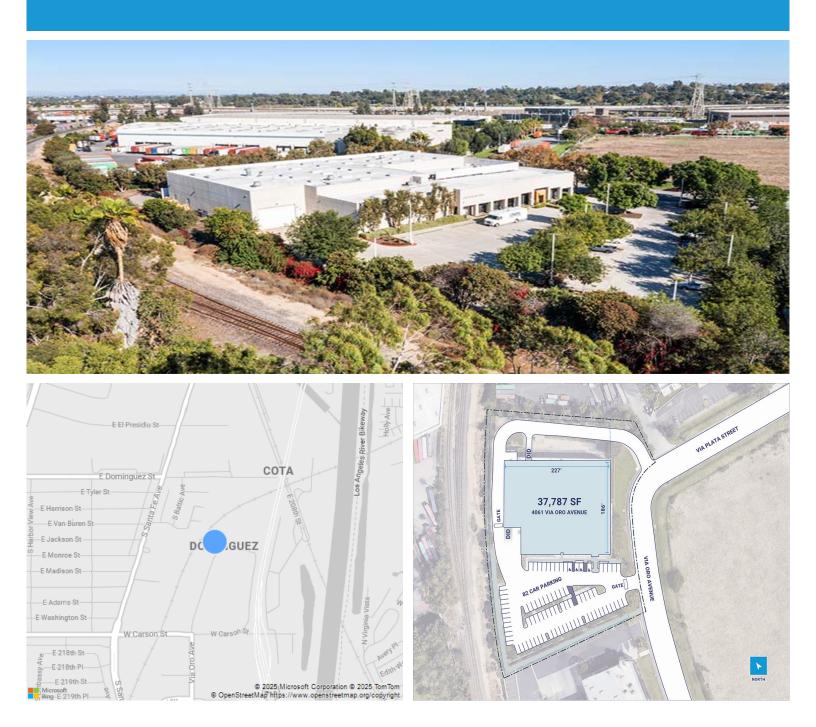

## CenterPoint Properties

4061 Via Oro Avenue, Long Beach , CA

## **Property Description**

| Market: Los Angeles |
|---------------------|
| Land: 3 Acres       |
| Building: 37,787 SF |
| Office: 0 SF        |
| Available: SF       |
| Year Built: 1993    |
| Rail Access: No     |
|                     |

Renovated: Car Parking: 92 spaces Trailer Parking: 0 spaces Clear Height: 0' Exterior Docks: 0 Interior Docks: 0 Drive-In Doors: 2 Construction: Structural tilt-up concrete panels with a sand blasted fi Roof: Mechanically fastened TPO roof assembly HVAC: Gas Heat w/ AC Sprinkler: Wet Power: 800 amps, NOTE Typical Bay Size: 0' x 0' Available Units: 0