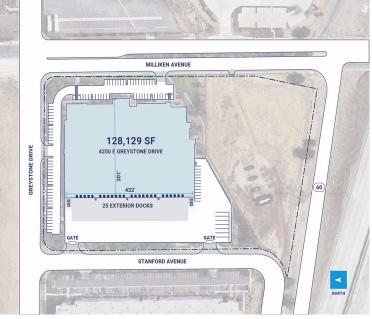

## **Property Description**

Market: Los Angeles Renovated:

Land: 11 Acres Car Parking: 107 spaces

Building: 128,129 SF Trailer Parking: 7 spaces

Office: 0 SF Clear Height: 30'

Available: SF Exterior Docks: 6

Year Built: 2002 Interior Docks: 0

Rail Access: No Drive-In Doors: 2

Construction: Structural tilt-up concrete panels with a painted finish

Roof: Mechanically fastened TPO roof assembly

HVAC: Gas Heat w/ AC