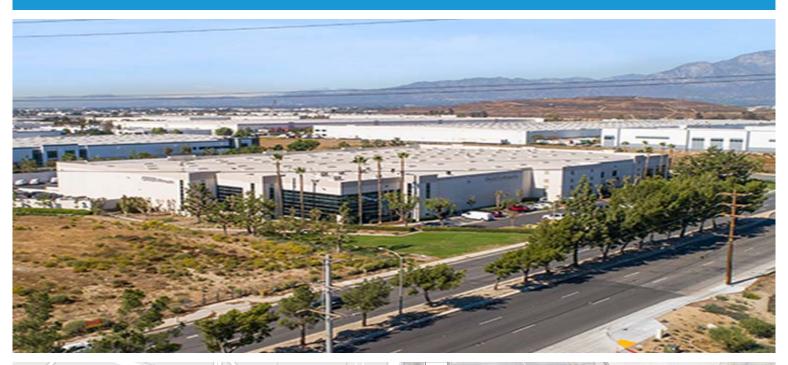

## CenterPoint Properties

4250 Greystone Drive, Ontario, CA

## **Property Description**

Market: Los Angeles Renovated:

Land: 11 Acres Car Parking: 107 spaces

Building: 128,129 SF Trailer Parking: 7 spaces

Office: 0 SF Clear Height: 30'

Available: SF Exterior Docks: 6