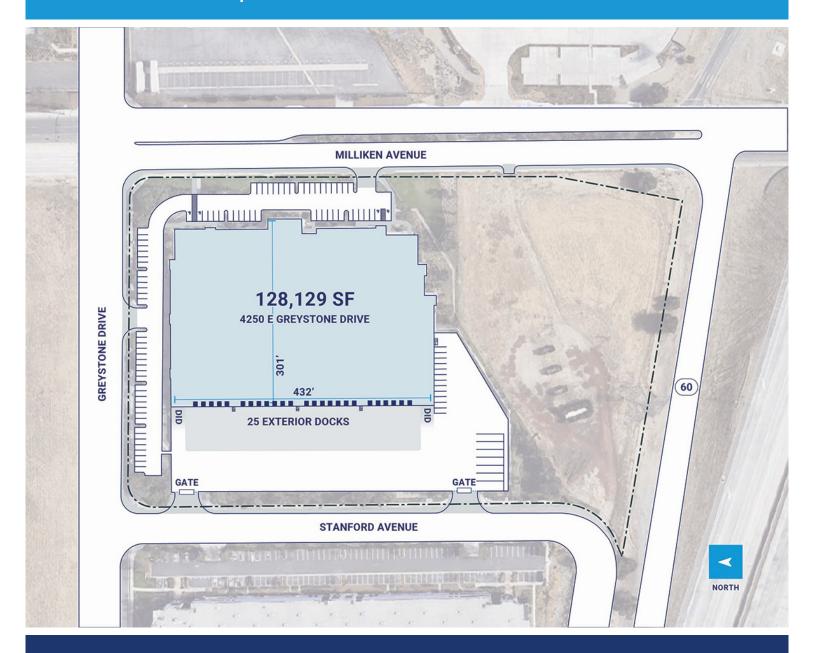

## **Property Description**

Market: Los Angeles Renovated:

Land: 11 Acres Car Parking: 107 spaces

Building: 128,129 SF Trailer Parking: 7 spaces

Office: 0 SF Clear Height: 30'

Available: SF Exterior Docks: 6

Year Built: 2002 Interior Docks: 0

Rail Access: No Drive-In Doors: 2

Construction: Structural tilt-up concrete panels with a painted finish

Roof: Mechanically fastened TPO roof assembly

HVAC: Gas Heat w/ AC