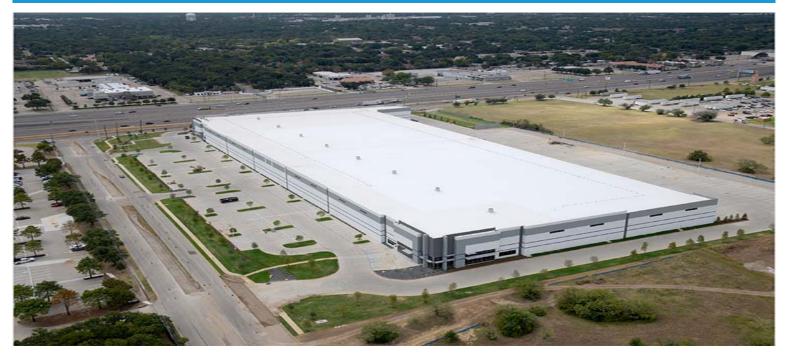

## CenterPoint Properties

2201 Chemsearch Blvd, Irving, TX

## **Property Description**

| Market: Dallas/Fort Worth |
|---------------------------|
| Land: 18 Acres            |
| Building: 328,986 SF      |
| Office: 0 SF              |
| Available: SF             |
| Year Built: 2021          |
| Rail Access: No           |
|                           |