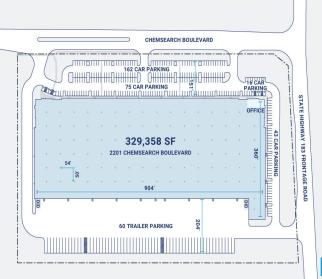

## **Property Description**

| Market: Dallas/Fort Worth |
|---------------------------|
| Land: 18 Acres            |
| Building: 328,986 SF      |
| Office: 0 SF              |
| Available: SF             |
| Year Built: 2021          |
| Rail Access: No           |
|                           |

## **Renovated:**

Car Parking: 356 spaces Trailer Parking: 59 spaces Clear Height: 36' Exterior Docks: 45 Interior Docks: 0 Drive-In Doors: 2 Construction: Tilt-up panels Roof: Metal deck on bar joists/TPO membrane HVAC: AC, Electric Heat Sprinkler: Wet Power: 277/480v 4 phase 4 wire Typical Bay Size: 50' x 54' Available Units: 0