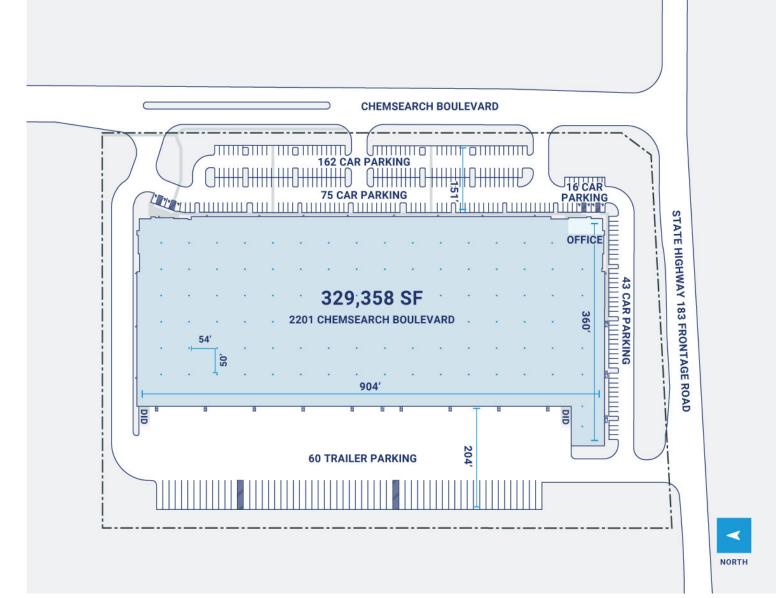

## **Property Description**

| Market: Dallas/Fort Worth |
|---------------------------|
| Land: 18 Acres            |
| Building: 328,986 SF      |
| Office: 0 SF              |
| Available: SF             |
| Year Built: 2021          |
| Rail Access: No           |
|                           |

## **Renovated:**

Car Parking: 356 spaces Trailer Parking: 59 spaces Clear Height: 36' Exterior Docks: 45 Interior Docks: 0 Drive-In Doors: 2 Construction: Tilt-up panels Roof: Metal deck on bar joists/TPO membrane HVAC: AC, Electric Heat Sprinkler: Wet Power: 277/480v 4 phase 4 wire Typical Bay Size: 50' x 54' Available Units: 0