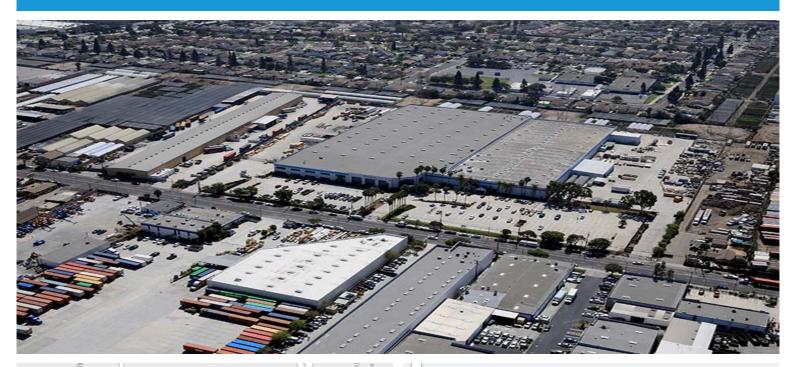

## CenterPoint Properties

268 E Gardena Blvd, Carson, CA







## **CenterPoint Properties**



## **Property Description**

Market: Los Angeles Renovated: 2000 Construction: Painted cast concrete wall panels

Land: 17 Acres Car Parking: 374 spaces Roof: Flat finished with TPO and modified bitumen system with granu

**Building:** 307,222 SF **Trailer Parking:** 0 spaces **HVAC:** Gas Heat w/ AC

Office: 0 SF Clear Height: 27' Sprinkler: Wet-pipe

Available: SF Exterior Docks: 0 Power: 2500 amp / 4000 amp

Year Built: 1985 Interior Docks: 0 Typical Bay Size: 60' x 34'

Rail Access: No Drive-In Doors: 19 Available Units: 0