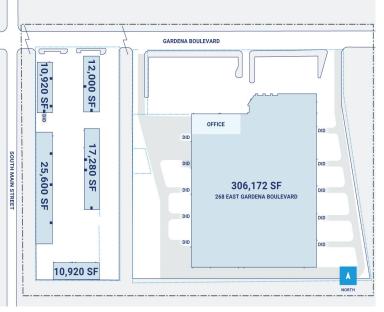

## **Property Description**

Market: Los Angeles Renovated: 2000 Construction: Painted cast concrete wall panels

Land: 17 Acres Car Parking: 374 spaces Roof: Flat finished with TPO and modified bitumen system with granu

**Building:** 307,222 SF **Trailer Parking:** 0 spaces **HVAC:** Gas Heat w/ AC

Office: 0 SF Clear Height: 27' Sprinkler: Wet-pipe

Available: SF Exterior Docks: 0 Power: 2500 amp / 4000 amp

Year Built: 1985 Interior Docks: 0 Typical Bay Size: 60' x 34'

Rail Access: No Drive-In Doors: 19 Available Units: 0