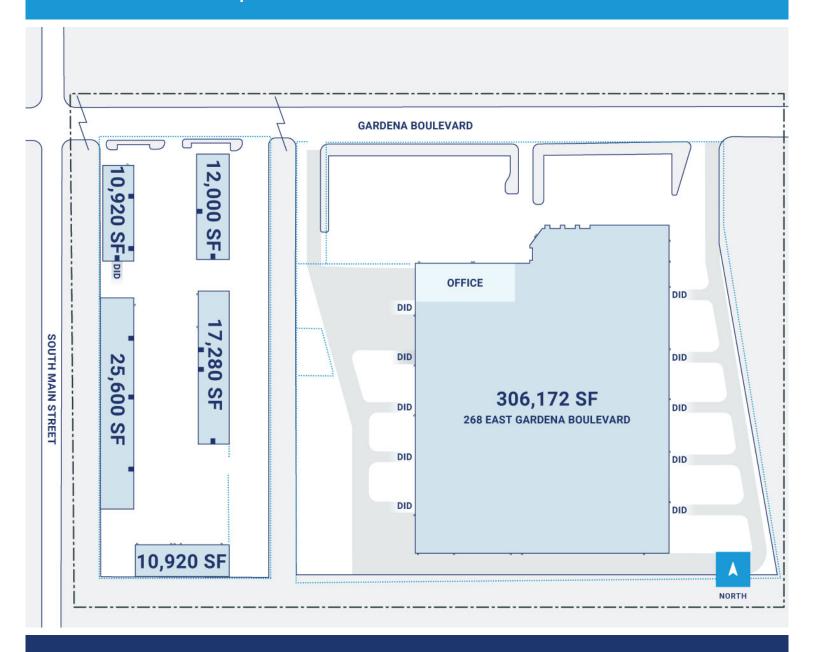

## **Property Description**

Market: Los Angeles Renovated: 2000 Construction: Painted cast concrete wall panels

Land: 17 Acres Car Parking: 374 spaces Roof: Flat finished with TPO and modified bitumen system with granu

**Building:** 307,222 SF **Trailer Parking:** 0 spaces **HVAC:** Gas Heat w/ AC

Office: 0 SF Clear Height: 27' Sprinkler: Wet-pipe

Available: SF Exterior Docks: 0 Power: 2500 amp / 4000 amp

Year Built: 1985 Interior Docks: 0 Typical Bay Size: 60' x 34'

Rail Access: No Drive-In Doors: 19 Available Units: 0