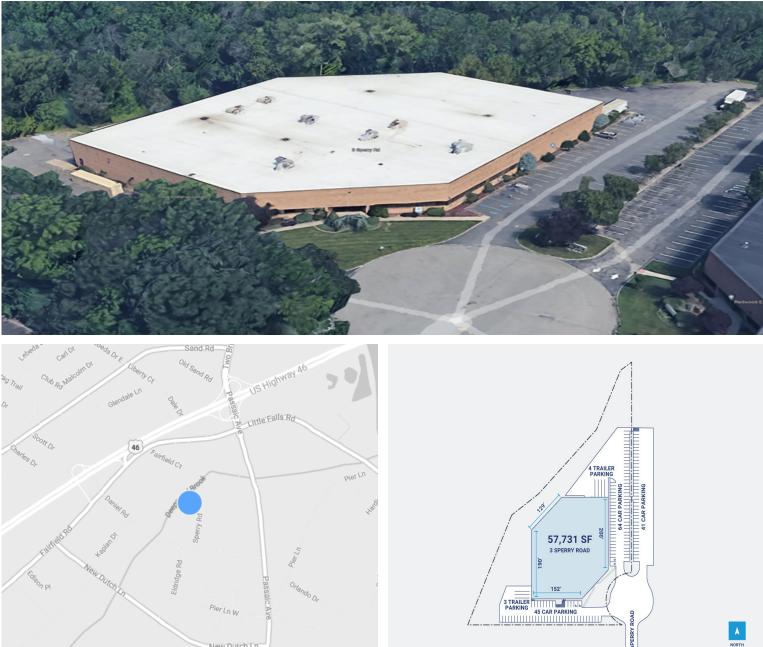

## **CenterPoint Properties**

3 Sperry Road , Fairfield, NJ

New Dutch Ln

© 2024 Microsoft Corporation © 2024 TomTom

## **Property Description**

| Market: New Jersey/New York | Renovated:                | <b>Construction:</b> Split face CMU block with limited aluminum ribbon wind |
|-----------------------------|---------------------------|-----------------------------------------------------------------------------|
| Land: 4 Acres               | Car Parking: 113 spaces   | Roof: Flat/low-slope, ballasted, single-ply Versico TPO membrane            |
| Building: 57,582 SF         | Trailer Parking: 0 spaces | HVAC: Gas Heat w/ AC                                                        |
| Office: 0 SF                | Clear Height: 20'         | Sprinkler: Wet-pipe                                                         |
| Available: SF               | Exterior Docks: 7         | Power:                                                                      |
| Year Built: 1981            | Interior Docks: 0         | Typical Bay Size: 10' × 10'                                                 |
| Rail Access: No             | Drive-In Doors: 7         | Available Units: 0                                                          |
|                             |                           |                                                                             |