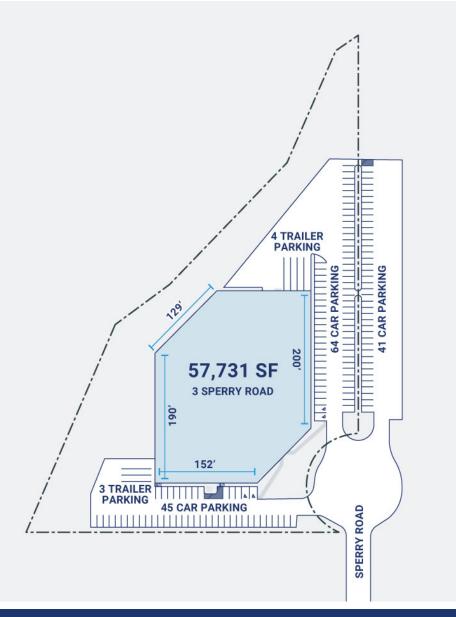

## **Property Description**

| Market: New Jersey/New York | Renovated:                | <b>Construction:</b> Split face CMU block with limited aluminum ribbon wind |
|-----------------------------|---------------------------|-----------------------------------------------------------------------------|
| Land: 4 Acres               | Car Parking: 113 spaces   | Roof: Flat/low-slope, ballasted, single-ply Versico TPO membrane            |
| Building: 57,582 SF         | Trailer Parking: 0 spaces | HVAC: Gas Heat w/ AC                                                        |
| Office: 0 SF                | Clear Height: 20'         | Sprinkler: Wet-pipe                                                         |
| Available: SF               | Exterior Docks: 7         | Power:                                                                      |
| Year Built: 1981            | Interior Docks: 0         | Typical Bay Size: 10' × 10'                                                 |
| Rail Access: No             | Drive-In Doors: 7         | Available Units: 0                                                          |
|                             |                           |                                                                             |