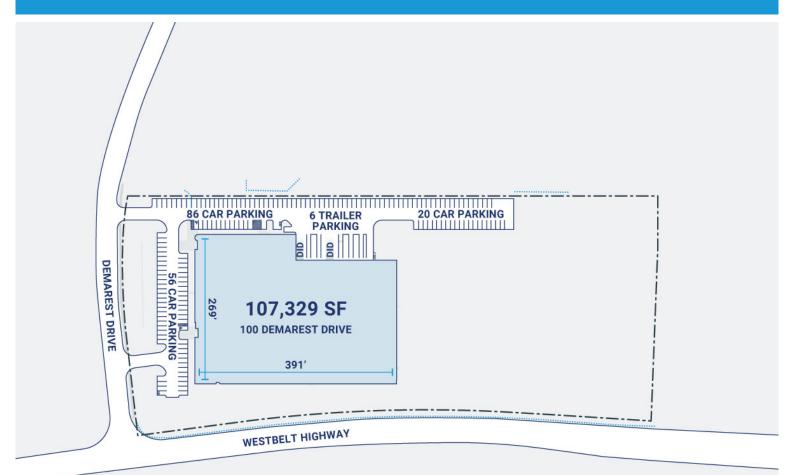

## **Property Description**

| Market: New Jersey/New York | Renovated:                | <b>Construction:</b> Concrete tilt up panels          |
|-----------------------------|---------------------------|-------------------------------------------------------|
| Land: 10 Acres              | Car Parking: 162 spaces   | Roof: TPO                                             |
| Building: 121,005 SF        | Trailer Parking: 6 spaces | HVAC: Gas Heat w/ AC                                  |
| Office: 0 SF                | Clear Height: 26'         | Sprinkler: standard wet system                        |
| Available: SF               | Exterior Docks: 8         | <b>Power:</b> 2,000 amp, 480 volt three-phase service |
| Year Built: 1988            | Interior Docks: 0         | Typical Bay Size: 130' x 0'                           |
| Rail Access: No             | Drive-In Doors: 2         | Available Units: 0                                    |
|                             |                           |                                                       |