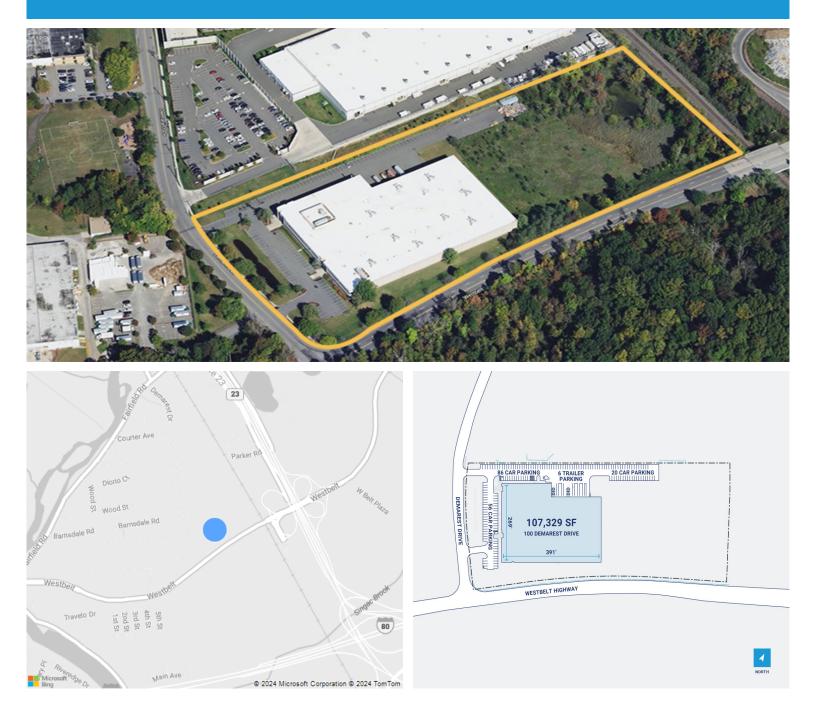

## **Property Description**

| Market: New Jersey/New York | Renovated:                | <b>Construction:</b> Concrete tilt up panels          |
|-----------------------------|---------------------------|-------------------------------------------------------|
| Land: 10 Acres              | Car Parking: 162 spaces   | Roof: TPO                                             |
| Building: 121,005 SF        | Trailer Parking: 6 spaces | HVAC: Gas Heat w/ AC                                  |
| Office: 0 SF                | Clear Height: 26'         | Sprinkler: standard wet system                        |
| Available: SF               | Exterior Docks: 8         | <b>Power:</b> 2,000 amp, 480 volt three-phase service |
| Year Built: 1988            | Interior Docks: 0         | Typical Bay Size: 130' x 0'                           |
| Rail Access: No             | Drive-In Doors: 2         | Available Units: 0                                    |
|                             |                           |                                                       |