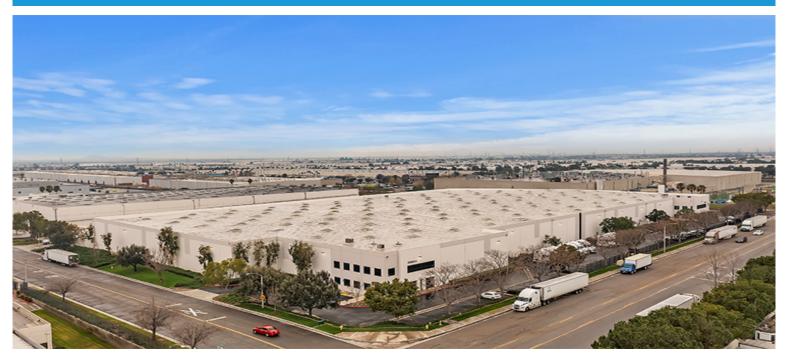

## CenterPoint Properties

10855 Philadelphia Avenue, Jurupa Valley, CA

## **Property Description**

Market: Los Angeles Renovated:

Land: 9 Acres Car Parking: 160 spaces Roof: BUR with a coated mineral cap sheet

Building: 210,615 SF Trailer Parking: 0 spaces HVAC: AC, Electric Heat