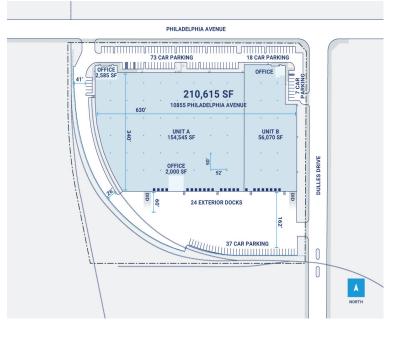

## **Property Description**

Market: Los Angeles Renovated:

Land: 9 Acres Car Parking: 160 spaces Roof: BUR with a coated mineral cap sheet

Building: 210,615 SF Trailer Parking: 0 spaces HVAC: AC, Electric Heat

Office: 0 SF Clear Height: 30' Sprinkler: standard wet sprinkler system

Available: SF Exterior Docks: 26 Power: 3,000 amp, 480-volt, 3 phase service

Year Built: 1998 Interior Docks: 0 Typical Bay Size: 52' x 48'

Drive-In Doors: 2 Available Units: 0

Rail Access: Yes

Construction: Tilt-up panels