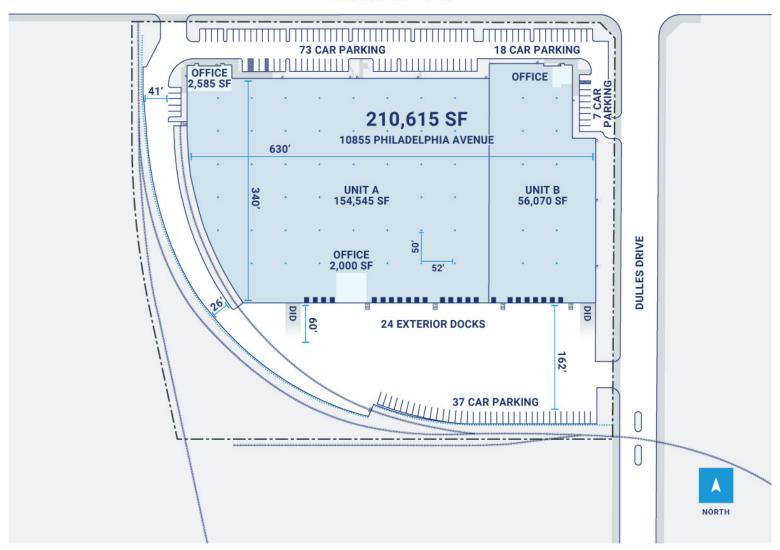

## **Property Description**

Market: Los Angeles Renovated:

Land: 9 Acres Car Parking: 160 spaces Roof: BUR with a coated mineral cap sheet

Building: 210,615 SF Trailer Parking: 0 spaces HVAC: AC, Electric Heat

Office: 0 SF Clear Height: 30' Sprinkler: standard wet sprinkler system

Available: SF Exterior Docks: 26 Power: 3,000 amp, 480-volt, 3 phase service

Year Built: 1998 Interior Docks: 0 Typical Bay Size: 52' x 48'

Drive-In Doors: 2 Available Units: 0

Rail Access: Yes

Construction: Tilt-up panels