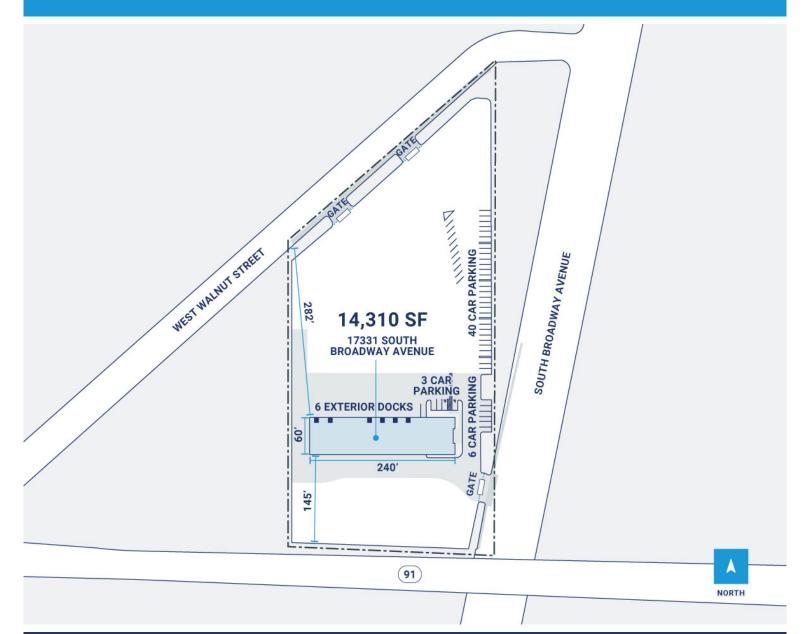

## CenterPoint Properties

17331 S Broadway Street, Gardena, CA

## **Property Description**

| Market: Los Angeles | Renovated:                | Construction: Concrete tilt up panels                             |
|---------------------|---------------------------|-------------------------------------------------------------------|
| Land: 5 Acres       | Car Parking: 51 spaces    | Roof: BUR                                                         |
| Building: 17,280 SF | Trailer Parking: 0 spaces | HVAC: Gas Heat w/ AC                                              |
| Office: 2,970 SF    | Clear Height: 24'         | Sprinkler: wet standard sprinkler system                          |
| Available: SF       | Exterior Docks: 0         | Power: 277/480 volt, three phase, 4 wire alternating current - AC |
| Year Built: 2011    | Interior Docks: 0         | Typical Bay Size: 0' × 0'                                         |
| Rail Access: No     | Drive-In Doors: 6         | Available Units: 0                                                |