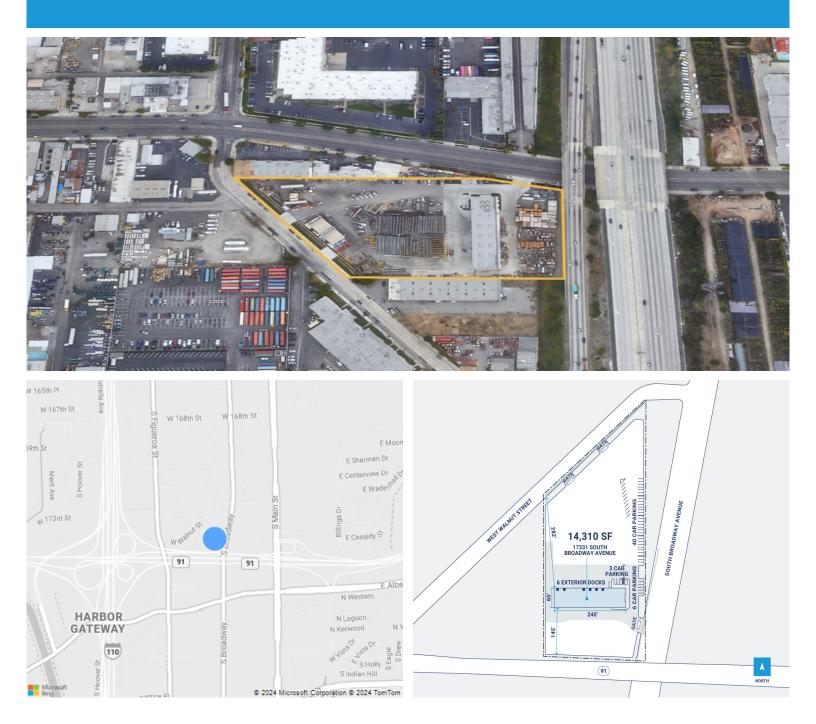

## CenterPoint Properties

17331 S Broadway Street, Gardena, CA

## **Property Description**

| Market: Los Angeles | Renovated:                | Construction: Concrete tilt up panels                             |
|---------------------|---------------------------|-------------------------------------------------------------------|
| Land: 5 Acres       | Car Parking: 51 spaces    | Roof: BUR                                                         |
| Building: 17,280 SF | Trailer Parking: 0 spaces | HVAC: Gas Heat w/ AC                                              |
| Office: 2,970 SF    | Clear Height: 24'         | Sprinkler: wet standard sprinkler system                          |
| Available: SF       | Exterior Docks: 0         | Power: 277/480 volt, three phase, 4 wire alternating current - AC |
| Year Built: 2011    | Interior Docks: 0         | Typical Bay Size: 0' × 0'                                         |
| Rail Access: No     | Drive-In Doors: 6         | Available Units: 0                                                |