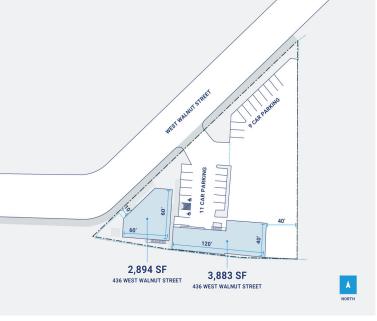

## **Property Description**

Market: Los Angeles Renovated: Construction: Painted stucco, exposed architectural CMU

Land: 1 Acres Car Parking: 22 spaces Roof: Flat/low-slope, built-up roofing with granular-surfaced modified

Building: 14,250 SF Trailer Parking: 0 spaces HVAC: Gas Heat w/ AC

Office: 0 SF Clear Height: 18' Sprinkler: N/A

Available: SF Exterior Docks: 0 Power: 400 amp, 120/208-volt, 3-phase

Year Built: 1990 Interior Docks: 0 Typical Bay Size: 0' x 0'