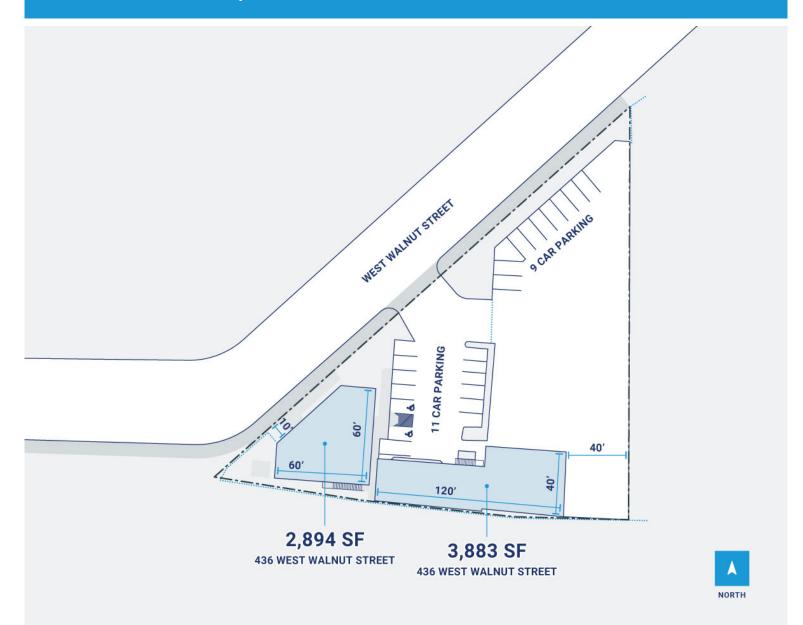

## **Property Description**

Market: Los Angeles Renovated: Construction: Painted stucco, exposed architectural CMU

Land: 1 Acres Car Parking: 22 spaces Roof: Flat/low-slope, built-up roofing with granular-surfaced modified

Building: 14,250 SF Trailer Parking: 0 spaces HVAC: Gas Heat w/ AC

Office: 0 SF Clear Height: 18' Sprinkler: N/A

Available: SF Exterior Docks: 0 Power: 400 amp, 120/208-volt, 3-phase

Year Built: 1990 Interior Docks: 0 Typical Bay Size: 0' x 0'