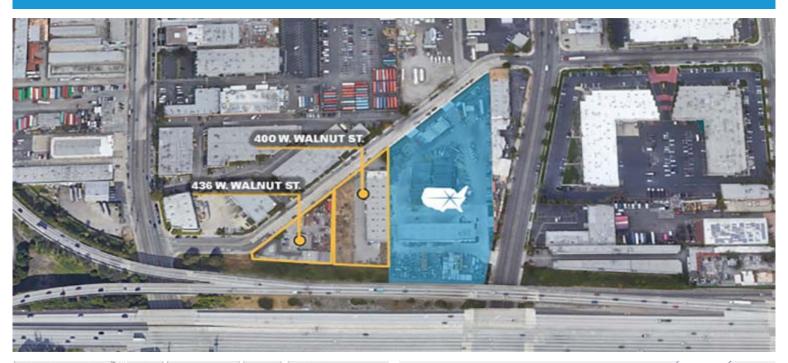

## CenterPoint Properties

436 W Walnut Street, Gardena, CA







## **CenterPoint Properties**



## **Property Description**

Market: Los Angeles Renovated: Construction: Painted stucco, exposed architectural CMU

Land: 1 Acres Car Parking: 22 spaces Roof: Flat/low-slope, built-up roofing with granular-surfaced modified

Building: 14,250 SF Trailer Parking: 0 spaces HVAC: Gas Heat w/ AC

Office: 0 SF Clear Height: 18' Sprinkler: N/A

Available: SF Exterior Docks: 0 Power: 400 amp, 120/208-volt, 3-phase

Year Built: 1990 Interior Docks: 0 Typical Bay Size: 0' x 0'

Rail Access: No Drive-In Doors: 2 Available Units: 0