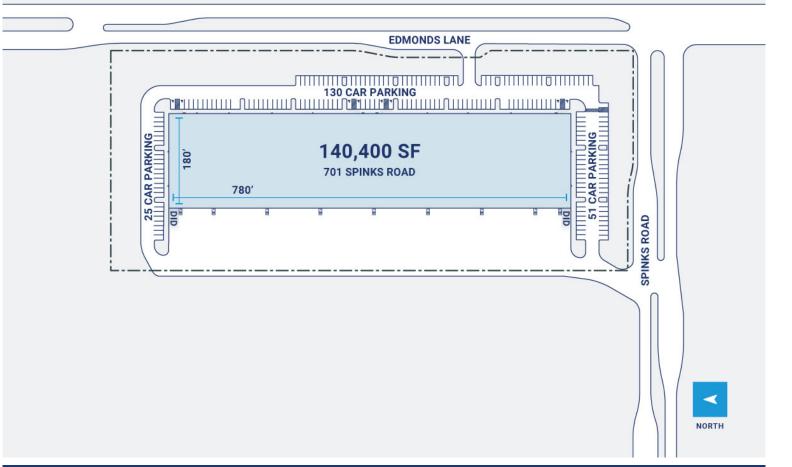

## **Property Description**

| Market: Dallas/Fort Worth |
|---------------------------|
| Land: 10 Acres            |
| Building: 140,707 SF      |
| Office: 7,750 SF          |
| Available: SF             |
| Year Built: 2022          |
| Rail Access: No           |
|                           |

## **Renovated:**

| Car Parking: 197 spaces   |
|---------------------------|
| Trailer Parking: 0 spaces |
| Clear Height: 32'         |
| Exterior Docks: 47        |
| Interior Docks: 0         |
| Drive-In Doors: 2         |