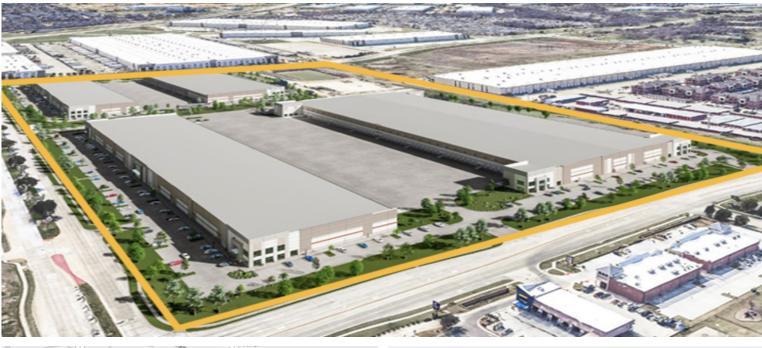

## CenterPoint Properties

701 Spinks Road , Lewisville, TX

## **Property Description**

| Market: Dallas/Fort Worth |
|---------------------------|
| Land: 10 Acres            |
| Building: 140,707 SF      |
| Office: 7,750 SF          |
| Available: SF             |
| Year Built: 2022          |
| Rail Access: No           |
|                           |