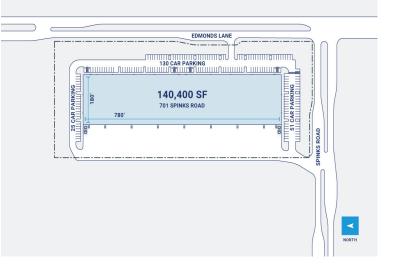

## **Property Description**

| Market: Dallas/Fort Worth |
|---------------------------|
| Land: 10 Acres            |
| Building: 140,707 SF      |
| Office: 7,750 SF          |
| Available: SF             |
| Year Built: 2022          |
| Rail Access: No           |
|                           |

## **Renovated:**

| Car Parking: 197 spaces   |
|---------------------------|
| Trailer Parking: 0 spaces |
| Clear Height: 32'         |
| Exterior Docks: 47        |
| Interior Docks: 0         |
| Drive-In Doors: 2         |