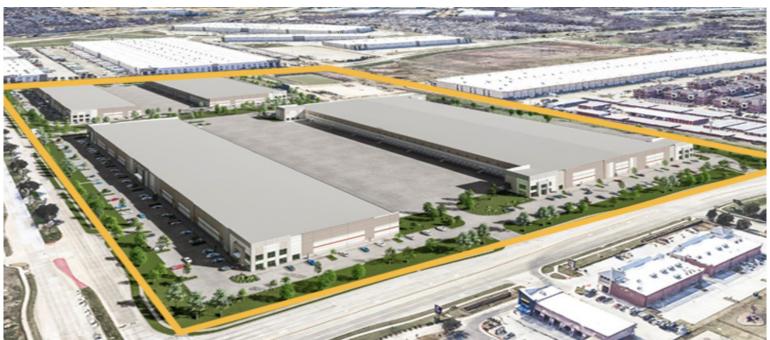

## CenterPoint Properties

801 Spinks Road, Lewisville, TX

## **Property Description**

Market: Dallas/Fort Worth Renovated: Construction: Concrete tilt-wall panels; thickness ranging from 8"-12

Land: 19 Acres Car Parking: 191 spaces Roof: Single-ply TPO, 60 mil membrane with 1.6" iso board (R-9 value)

Building: 189,741 SF Trailer Parking: 0 spaces HVAC: No HVAC

Office: 5,275 SF Clear Height: 32' Sprinkler: Wet / ESFR

Available: SF Exterior Docks: 44 Power: 3000 amps

Year Built: 2022 Interior Docks: 0 Typical Bay Size: 52' x 50'