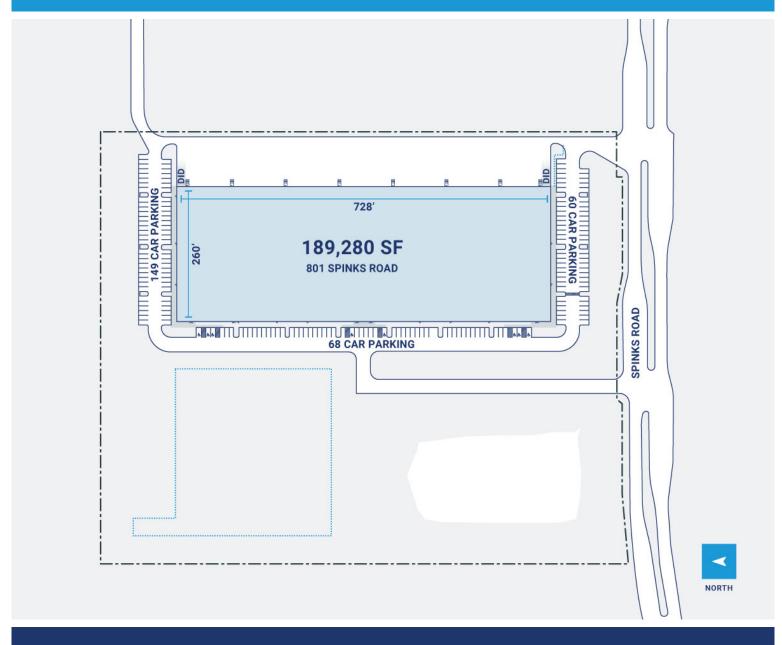

## **Property Description**

Market: Dallas/Fort Worth Renovated: Construction: Concrete tilt-wall panels; thickness ranging from 8"-12

Land: 19 Acres Car Parking: 191 spaces Roof: Single-ply TPO, 60 mil membrane with 1.6" iso board (R-9 value)

Building: 189,741 SF Trailer Parking: 0 spaces HVAC: No HVAC

Office: 5,275 SF Clear Height: 32' Sprinkler: Wet / ESFR

Available: SF Exterior Docks: 44 Power: 3000 amps

Year Built: 2022 Interior Docks: 0 Typical Bay Size: 52' x 50'

Rail Access: No Drive-In Doors: 2 Available Units: 0