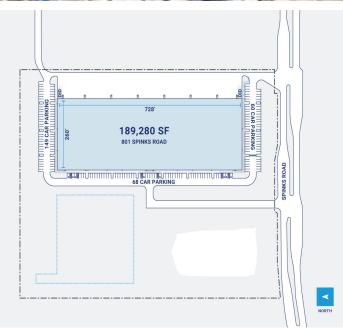

## **Property Description**

Market: Dallas/Fort Worth Renovated: Construction: Concrete tilt-wall panels; thickness ranging from 8"-12

Land: 19 Acres Car Parking: 191 spaces Roof: Single-ply TPO, 60 mil membrane with 1.6" iso board (R-9 value)

Building: 189,741 SF Trailer Parking: 0 spaces HVAC: No HVAC

Office: 5,275 SF Clear Height: 32' Sprinkler: Wet / ESFR

Available: SF Exterior Docks: 44 Power: 3000 amps

Year Built: 2022 Interior Docks: 0 Typical Bay Size: 52' x 50'

Rail Access: No Drive-In Doors: 2 Available Units: 0