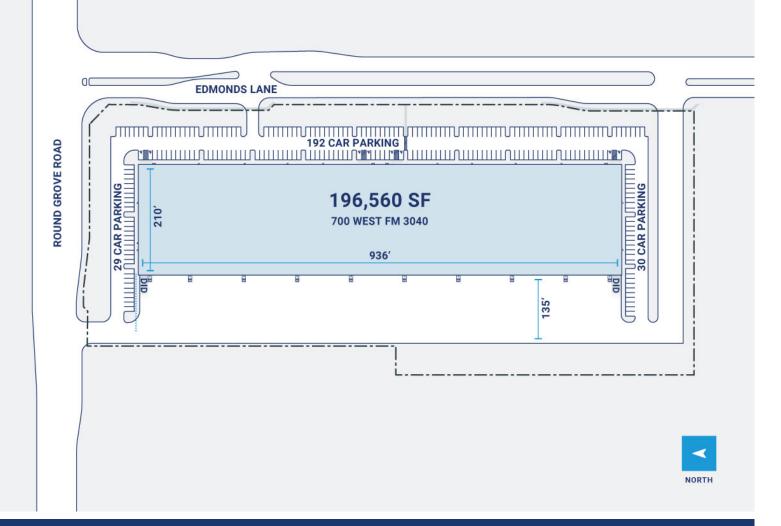

## **Property Description**

| Market: Dallas/Fort Worth | Renovated:                 | Construction: Concrete           |
|---------------------------|----------------------------|----------------------------------|
| Land: 12 Acres            | Car Parking: 251 spaces    | Roof: Single-ply TPO, 60         |
| Building: 196,791 SF      | Trailer Parking: 67 spaces | HVAC: No HVAC                    |
| Office: 2,774 SF          | Clear Height: 32'          | Sprinkler: Wet ESFR              |
| Available: SF             | Exterior Docks: 51         | Power: 3000 amps                 |
| Year Built: 2022          | Interior Docks: 0          | <b>Typical Bay Size:</b> 52' x 5 |
| Rail Access: No           | Drive-In Doors: 2          | Available Units: 0               |
|                           |                            |                                  |

Construction: Concrete tilt-wall panels; thickness ranging from 8" - 12 Roof: Single-ply TPO, 60 mil membrane with 1.6" iso board (R-9 value) IVAC: No HVAC Sprinkler: Wet ESFR Power: 3000 amps Typical Bay Size: 52' x 50' Available Units: 0