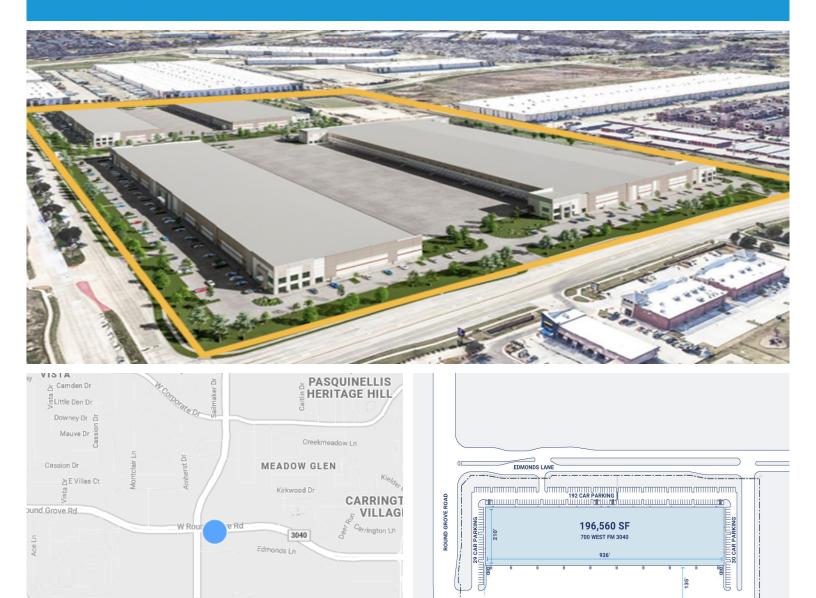

## **Property Description**

| Market: Dallas/Fort Worth | Renovated:                 | Construction: Concrete           |
|---------------------------|----------------------------|----------------------------------|
| Land: 12 Acres            | Car Parking: 251 spaces    | Roof: Single-ply TPO, 60         |
| Building: 196,791 SF      | Trailer Parking: 67 spaces | HVAC: No HVAC                    |
| Office: 2,774 SF          | Clear Height: 32'          | Sprinkler: Wet ESFR              |
| Available: SF             | Exterior Docks: 51         | Power: 3000 amps                 |
| Year Built: 2022          | Interior Docks: 0          | <b>Typical Bay Size:</b> 52' x 5 |
| Rail Access: No           | Drive-In Doors: 2          | Available Units: 0               |
|                           |                            |                                  |

Construction: Concrete tilt-wall panels; thickness ranging from 8" - 12 Roof: Single-ply TPO, 60 mil membrane with 1.6" iso board (R-9 value) IVAC: No HVAC Sprinkler: Wet ESFR Power: 3000 amps Typical Bay Size: 52' x 50' Available Units: 0