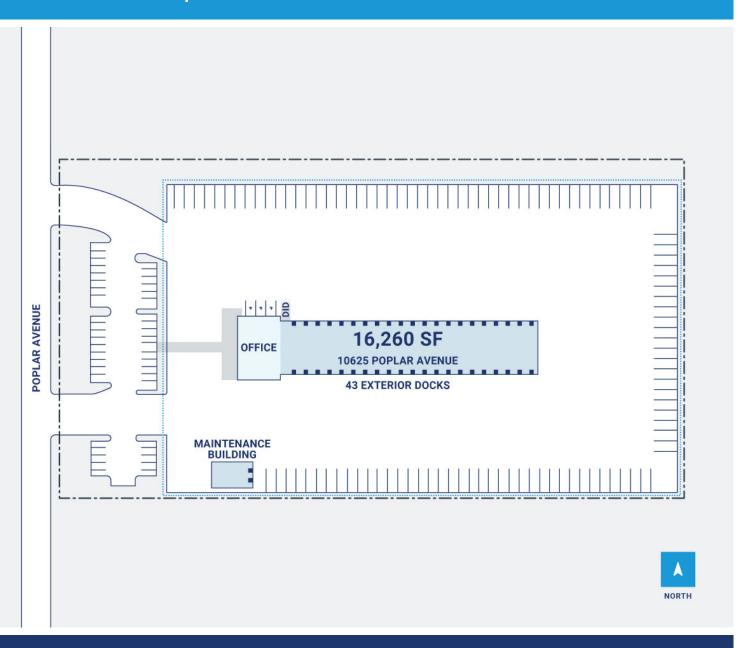

## **Property Description**

Market: Los Angeles Renovated: 1995 Construction: Concrete tilt-up

Land: 5 Acres Car Parking: 38 spaces Roof: The roof membrane is a built-up bituminous roofing system with

Building: 16,260 SF Trailer Parking: 92 spaces HVAC: Gas Heat

Office: 0 SF Clear Height: 12' Sprinkler: wet pipe system

Available: SF Exterior Docks: 43 Power: Electrical power is furnished from a pad-mounted transforme

Year Built: 1995 Interior Docks: 0 Typical Bay Size: 50' x 254'

Rail Access: No Drive-In Doors: 0 Available Units: 0