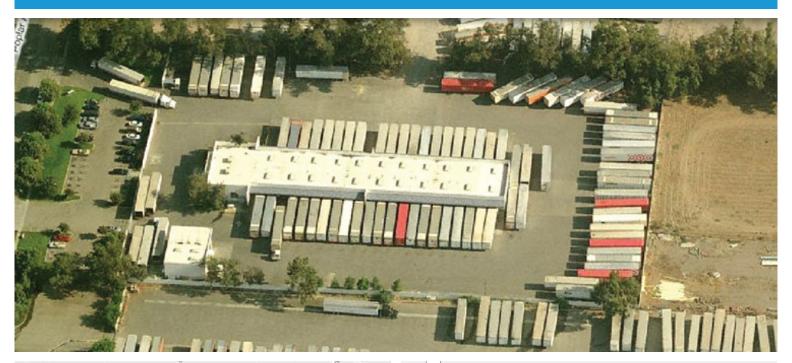

## CenterPoint Properties

10625 Poplar Avenue, Fontana, CA

## **Property Description**

Market: Los Angeles Renovated: 1995 Construction: Concrete tilt-up

Land: 5 Acres Car Parking: 38 spaces Roof: The roof membrane is a built-up bituminous roofing system with

Building: 16,260 SF Trailer Parking: 92 spaces HVAC: Gas Heat

Office: 0 SF Clear Height: 12' Sprinkler: wet pipe system

Available: SF Exterior Docks: 43 Power: Electrical power is furnished from a pad-mounted transforme

Year Built: 1995 Interior Docks: 0 Typical Bay Size: 50' x 254'

Rail Access: No Drive-In Doors: 0 Available Units: 0