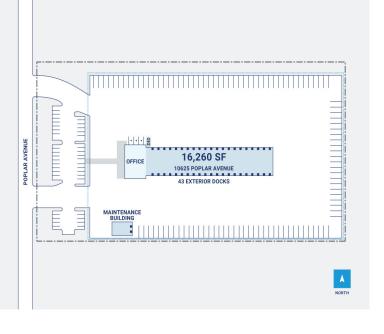

## **Property Description**

Market: Los Angeles Renovated: 1995 Construction: Concrete tilt-up

Land: 5 Acres Car Parking: 38 spaces Roof: The roof membrane is a built-up bituminous roofing system with

Building: 16,260 SF Trailer Parking: 92 spaces HVAC: Gas Heat

Office: 0 SF Clear Height: 12' Sprinkler: wet pipe system

Available: SF Exterior Docks: 43 Power: Electrical power is furnished from a pad-mounted transforme

Year Built: 1995 Interior Docks: 0 Typical Bay Size: 50' x 254'

Rail Access: No Drive-In Doors: 0 Available Units: 0