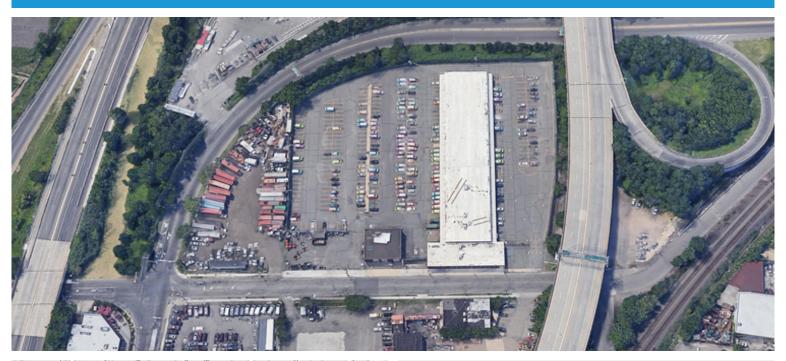

## CenterPoint Properties

335 Delancy Street, Newark, NJ

## **Property Description**

Market: New Jersey/New York Renovated: Construction: Steel and masonry

Land: 6 Acres Car Parking: 28 spaces Roof: The office and dock roof is a built-up membrane with mineralsu

Building: 34,951 SF Trailer Parking: 61 spaces HVAC: Gas Heat

Office: 0 SF Clear Height: 16' Sprinkler: wet and dry

Available: SF Exterior Docks: 58 Power: breaker indicates 400 amp service. The service voltage could

Year Built: 1960 Interior Docks: 0 Typical Bay Size: 0' x 0'

Rail Access: No Drive-In Doors: 0 Available Units: 0