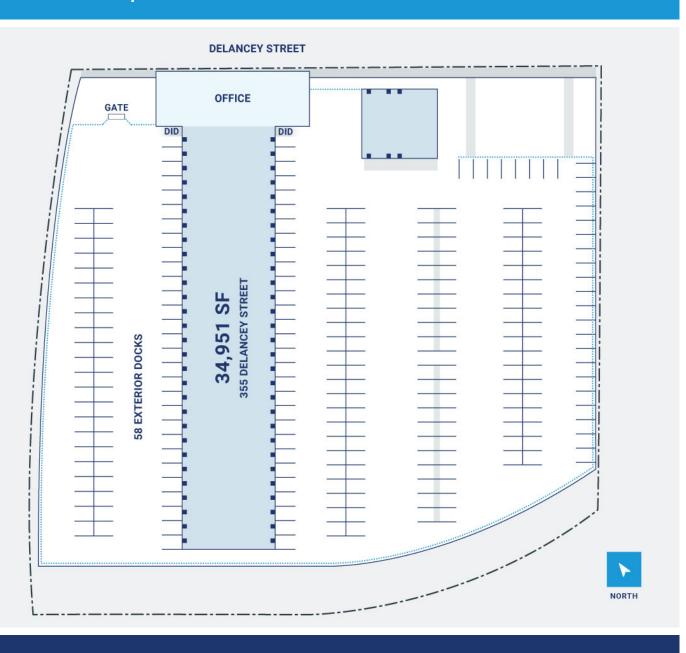

## **Property Description**

Market: New Jersey/New York Renovated: Construction: Steel and masonry

Land: 6 Acres Car Parking: 28 spaces Roof: The office and dock roof is a built-up membrane with mineralsu

Building: 34,951 SF Trailer Parking: 61 spaces HVAC: Gas Heat

Office: 0 SF Clear Height: 16' Sprinkler: wet and dry

Available: SF Exterior Docks: 58 Power: breaker indicates 400 amp service. The service voltage could

Year Built: 1960 Interior Docks: 0 Typical Bay Size: 0' x 0'

Rail Access: No Drive-In Doors: 0 Available Units: 0