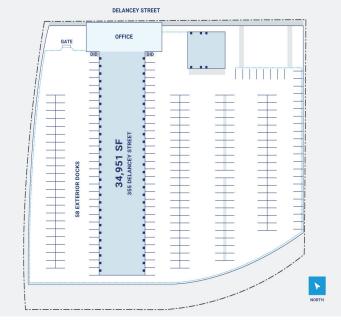

## **Property Description**

Market: New Jersey/New York Renovated: Construction: Steel and masonry

Land: 6 Acres Car Parking: 28 spaces Roof: The office and dock roof is a built-up membrane with mineralsu

Building: 34,951 SF Trailer Parking: 61 spaces HVAC: Gas Heat

Office: 0 SF Clear Height: 16' Sprinkler: wet and dry

Available: SF Exterior Docks: 58 Power: breaker indicates 400 amp service. The service voltage could

Year Built: 1960 Interior Docks: 0 Typical Bay Size: 0' x 0'

Rail Access: No Drive-In Doors: 0 Available Units: 0