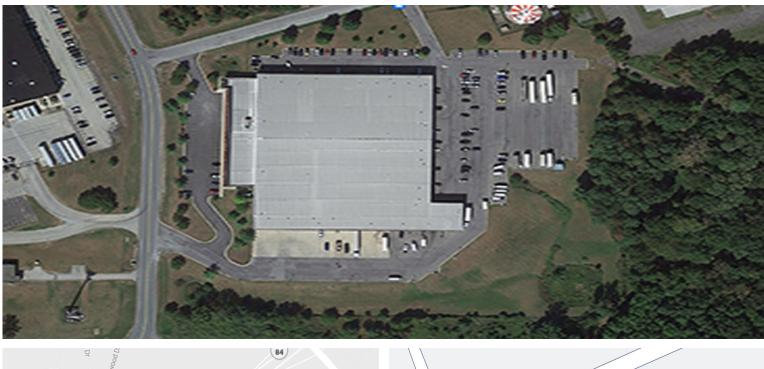

## CenterPoint Properties

100 Enterprise Drive, Newburgh, NY

## **Property Description**

| Market: New Jersey/New York | Renovated:                 | Construction: Steel and masonry                                       |
|-----------------------------|----------------------------|-----------------------------------------------------------------------|
| Land: 12 Acres              | Car Parking: 122 spaces    | Roof: 125,500 square feet of unpainted galvanized steel; standing sea |
| Building: 125,443 SF        | Trailer Parking: 12 spaces | HVAC: Gas Heat w/ AC                                                  |
| Office: 0 SF                | Clear Height: 0'           | Sprinkler: Wet                                                        |
| Available: SF               | Exterior Docks: 26         | Power: A single main distribution panel and breaker are located there |
| Year Built: 1998            | Interior Docks: 0          | Typical Bay Size: 0' × 0'                                             |
| Rail Access: No             | Drive-In Doors: 0          | Available Units: 0                                                    |
|                             |                            |                                                                       |