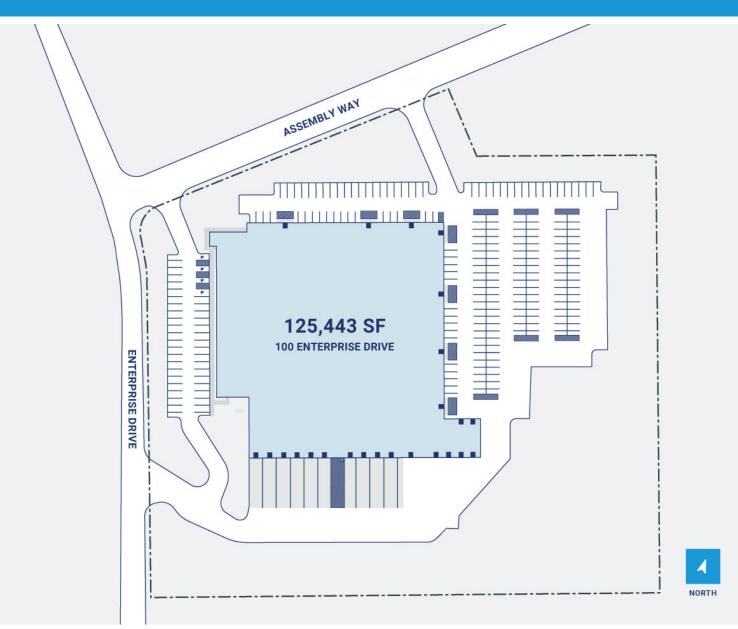

## **Property Description**

| Market: New Jersey/New York | Renovated:                 | Construction: Steel and masonry                                       |
|-----------------------------|----------------------------|-----------------------------------------------------------------------|
| Land: 12 Acres              | Car Parking: 122 spaces    | Roof: 125,500 square feet of unpainted galvanized steel; standing sea |
| Building: 125,443 SF        | Trailer Parking: 12 spaces | HVAC: Gas Heat w/ AC                                                  |
| Office: 0 SF                | Clear Height: 0'           | Sprinkler: Wet                                                        |
| Available: SF               | Exterior Docks: 26         | Power: A single main distribution panel and breaker are located there |
| Year Built: 1998            | Interior Docks: 0          | Typical Bay Size: 0' × 0'                                             |
| Rail Access: No             | Drive-In Doors: 0          | Available Units: 0                                                    |
|                             |                            |                                                                       |