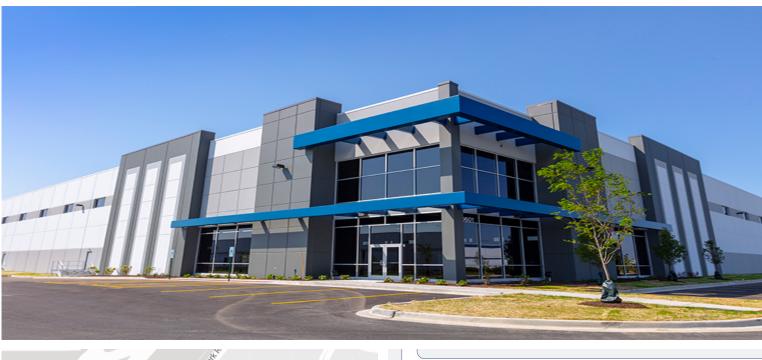

## CenterPoint Properties

10601 Seymour Ave. (East), Franklin Park, IL

## **Property Description**

| Market: Chicago      | Renovated:                 | Construction: Precast Concrete Panels                                 |
|----------------------|----------------------------|-----------------------------------------------------------------------|
| Land: 19 Acres       | Car Parking: 242 spaces    | Roof: 60 mil ballasted EPDM                                           |
| Building: 225,930 SF | Trailer Parking: 68 spaces | HVAC: Gas Heat, Gas Heat w/ AC                                        |
| Office: 5,800 SF     | Clear Height: 32'          | Sprinkler: wet systems                                                |
| Available: SF        | Exterior Docks: 69         | <b>Power:</b> 3000 amp, 277/480 volt, three-phase, four-wire service. |
| Year Built: 2018     | Interior Docks: 0          | Typical Bay Size: 0' × 0'                                             |
| Rail Access: No      | Drive-In Doors: 2          | Available Units: 0                                                    |