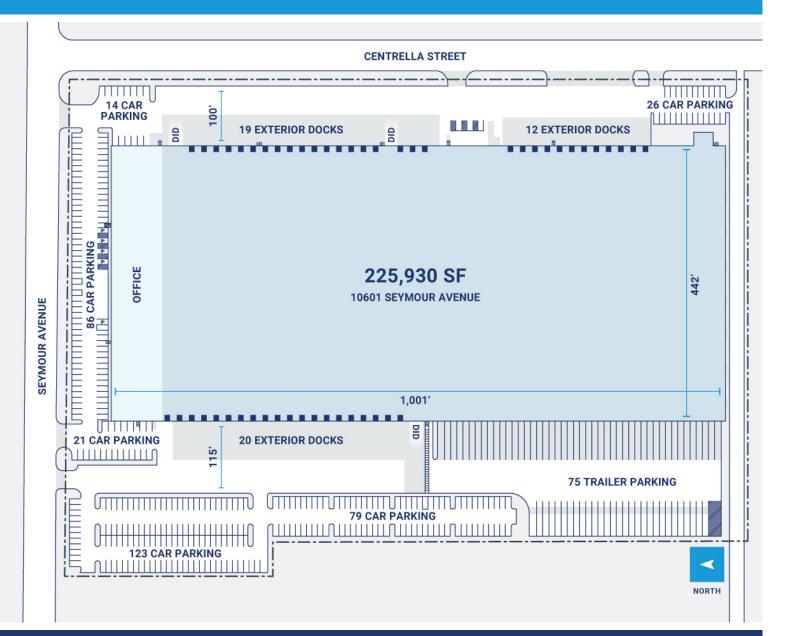

## **Property Description**

| Market: Chicago      | Renovated:                 | Construction: Precast Concrete Panels                                 |
|----------------------|----------------------------|-----------------------------------------------------------------------|
| Land: 19 Acres       | Car Parking: 242 spaces    | Roof: 60 mil ballasted EPDM                                           |
| Building: 225,930 SF | Trailer Parking: 68 spaces | HVAC: Gas Heat, Gas Heat w/ AC                                        |
| Office: 5,800 SF     | Clear Height: 32'          | Sprinkler: wet systems                                                |
| Available: SF        | Exterior Docks: 69         | <b>Power:</b> 3000 amp, 277/480 volt, three-phase, four-wire service. |
| Year Built: 2018     | Interior Docks: 0          | Typical Bay Size: 0' × 0'                                             |
| Rail Access: No      | Drive-In Doors: 2          | Available Units: 0                                                    |