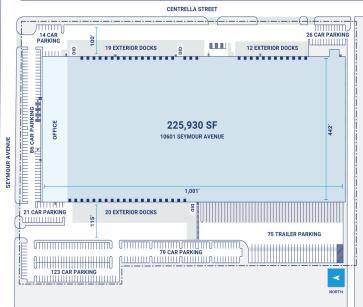

## **Property Description**

| Market: Chicago      | Renovated:                 | Construction: Precast Concrete Panels                                 |
|----------------------|----------------------------|-----------------------------------------------------------------------|
| Land: 19 Acres       | Car Parking: 242 spaces    | Roof: 60 mil ballasted EPDM                                           |
| Building: 225,930 SF | Trailer Parking: 68 spaces | HVAC: Gas Heat, Gas Heat w/ AC                                        |
| Office: 5,800 SF     | Clear Height: 32'          | Sprinkler: wet systems                                                |
| Available: SF        | Exterior Docks: 69         | <b>Power:</b> 3000 amp, 277/480 volt, three-phase, four-wire service. |
| Year Built: 2018     | Interior Docks: 0          | Typical Bay Size: 0' × 0'                                             |
| Rail Access: No      | Drive-In Doors: 2          | Available Units: 0                                                    |