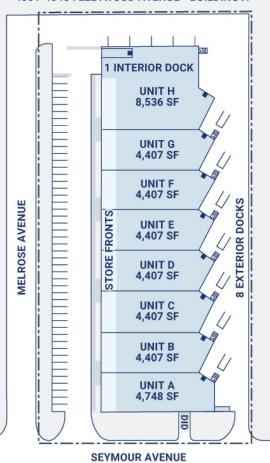

## 4001-4045 FLEETWOOD AVENUE - BUILDING A

NORTH

## **Property Description**

Market: Chicago Renovated: Construction: CMU and face brick

Car Parking: 39 spaces

Building: 39,726 SF Trailer Parking: 0 spaces HVAC: Electric Heat, Gas Heat, No HVAC

Office: 0 SF Clear Height: 14' Sprinkler: None, buildings are divided into 9,000 square foot fire area

Available: SF Exterior Docks: 8 Power: 120/240-volt, 3 phase, 4 wire service @ 200amps

Year Built: 1972 Interior Docks: 1 Typical Bay Size: 35' x 40'

Rail Access: No Drive-In Doors: 1 Available Units: 0