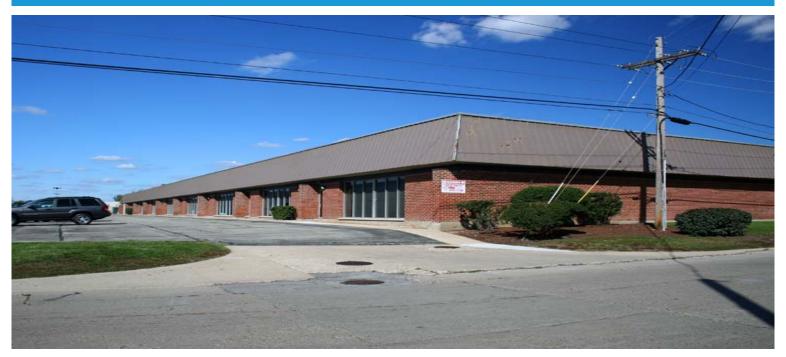

## CenterPoint Properties

4001-4045 Fleetwood - Bldg A, Franklin Park, IL

## **Property Description**

Market: Chicago Renovated: Construction: CMU and face brick

Car Parking: 39 spaces

Building: 39,726 SF Trailer Parking: 0 spaces HVAC: Electric Heat, Gas Heat, No HVAC

Office: 0 SF Clear Height: 14' Sprinkler: None, buildings are divided into 9,000 square foot fire area