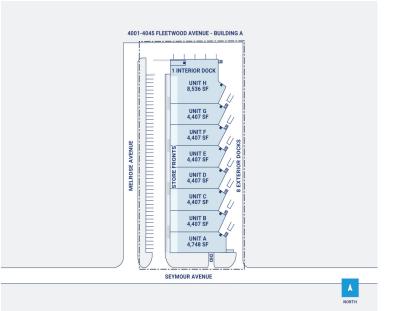

## 4001-4045 FLEETWOOD AVENUE - BUILDING A

NORTH

## **Property Description**

Market: Chicago Renovated: Construction: CMU and face brick

Car Parking: 39 spaces

Building: 39,726 SF Trailer Parking: 0 spaces HVAC: Electric Heat, Gas Heat, No HVAC

Office: 0 SF Clear Height: 14' Sprinkler: None, buildings are divided into 9,000 square foot fire area

Available: SF Exterior Docks: 8 Power: 120/240-volt, 3 phase, 4 wire service @ 200amps

Year Built: 1972 Interior Docks: 1 Typical Bay Size: 35' x 40'

Rail Access: No Drive-In Doors: 1 Available Units: 0