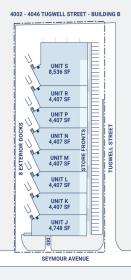

## **Property Description**

| : Construction: CMU and face brick                                            |                                                                                                                                                                                                                                    |
|-------------------------------------------------------------------------------|------------------------------------------------------------------------------------------------------------------------------------------------------------------------------------------------------------------------------------|
| g: 40 spaces Roof: Modified bitumen, RUL varies                               |                                                                                                                                                                                                                                    |
| king: 0 spaces HVAC: Electric Heat, Gas Heat, No HVAC                         |                                                                                                                                                                                                                                    |
| ht: 14' Sprinkler: None, buildings are divided into 9,000 square foot fire an | ea                                                                                                                                                                                                                                 |
| ocks: 9 Power: n/a                                                            |                                                                                                                                                                                                                                    |
| cks: 0 Typical Bay Size: 35' x 40'                                            |                                                                                                                                                                                                                                    |
| bors: 1 Available Units: 0                                                    |                                                                                                                                                                                                                                    |
|                                                                               | g: 40 spacesRoof: Modified bitumen, RUL variesrking: 0 spacesHVAC: Electric Heat, Gas Heat, No HVACht: 14'Sprinkler: None, buildings are divided into 9,000 square foot fire arocks: 9Power: n/aocks: 0Typical Bay Size: 35' x 40' |