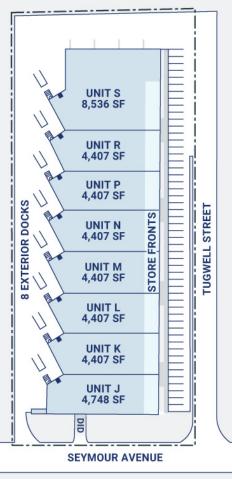

## **Property Description**

| : Construction: CMU and face brick                                            |                                                                                                                                                                                                                                    |
|-------------------------------------------------------------------------------|------------------------------------------------------------------------------------------------------------------------------------------------------------------------------------------------------------------------------------|
| g: 40 spaces Roof: Modified bitumen, RUL varies                               |                                                                                                                                                                                                                                    |
| king: 0 spaces HVAC: Electric Heat, Gas Heat, No HVAC                         |                                                                                                                                                                                                                                    |
| ht: 14' Sprinkler: None, buildings are divided into 9,000 square foot fire an | ea                                                                                                                                                                                                                                 |
| ocks: 9 Power: n/a                                                            |                                                                                                                                                                                                                                    |
| cks: 0 Typical Bay Size: 35' x 40'                                            |                                                                                                                                                                                                                                    |
| bors: 1 Available Units: 0                                                    |                                                                                                                                                                                                                                    |
|                                                                               | g: 40 spacesRoof: Modified bitumen, RUL variesrking: 0 spacesHVAC: Electric Heat, Gas Heat, No HVACht: 14'Sprinkler: None, buildings are divided into 9,000 square foot fire arocks: 9Power: n/aocks: 0Typical Bay Size: 35' x 40' |