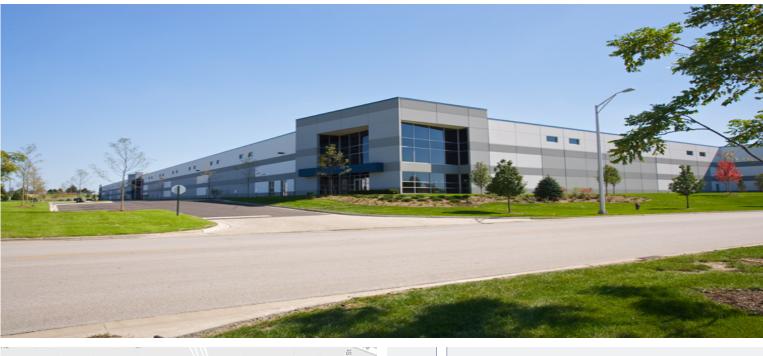

## CenterPoint Properties

705 Tri-State Parkway, Gurnee, IL

## **Property Description**

| Market: Chicago      |
|----------------------|
| Land: 13 Acres       |
| Building: 255,424 SF |
| Office: 14,725 SF    |
| Available: SF        |
| Year Built: 2008     |
| Rail Access: No      |