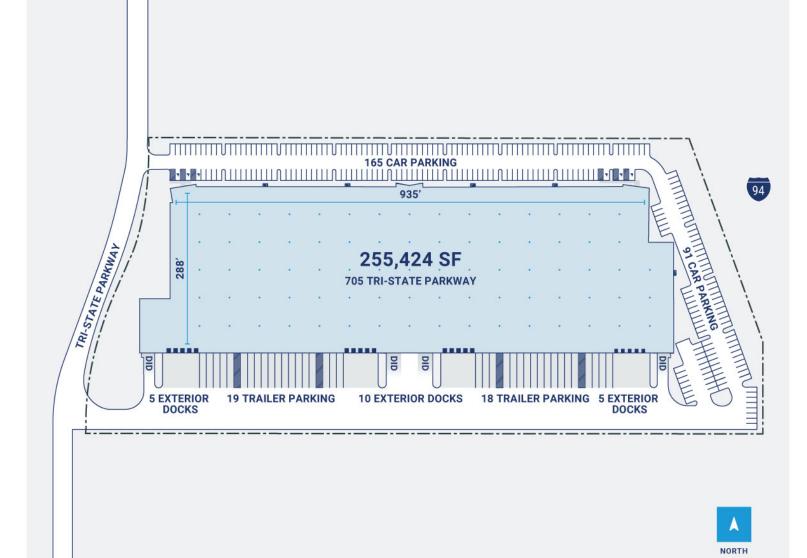

## CenterPoint Properties

705 Tri-State Parkway, Gurnee, IL

## **Property Description**

| Market: Chicago      |
|----------------------|
| Land: 13 Acres       |
| Building: 255,424 SF |
| Office: 14,725 SF    |
| Available: SF        |
| Year Built: 2008     |
| Rail Access: No      |

## **Renovated:**

Car Parking: 256 spaces Trailer Parking: 37 spaces Clear Height: 30' Exterior Docks: 20 Interior Docks: 0 Drive-In Doors: 4 Construction: Precast Concrete Panel Roof: 45 mil TPO Mechanically Attached HVAC: Gas Heat Sprinkler: ESFR Power: 277/480V Typical Bay Size: 52' x 48' Available Units: 0