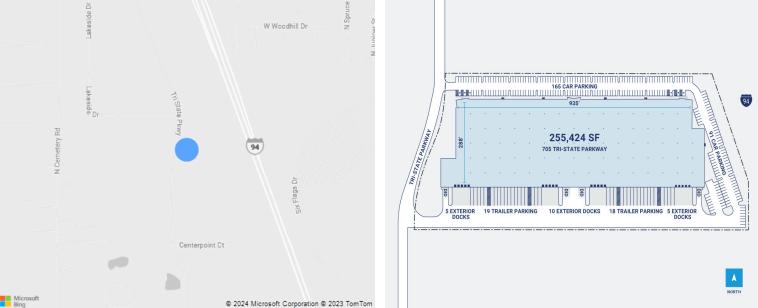

## CenterPoint Properties

705 Tri-State Parkway, Gurnee, IL

## **Property Description**

| Market: Chicago      |
|----------------------|
| Land: 13 Acres       |
| Building: 255,424 SF |
| Office: 14,725 SF    |
| Available: SF        |
| Year Built: 2008     |
| Rail Access: No      |

## **Renovated:**

Car Parking: 256 spaces Trailer Parking: 37 spaces Clear Height: 30' Exterior Docks: 20 Interior Docks: 0 Drive-In Doors: 4 Construction: Precast Concrete Panel Roof: 45 mil TPO Mechanically Attached HVAC: Gas Heat Sprinkler: ESFR Power: 277/480V Typical Bay Size: 52' x 48' Available Units: 0